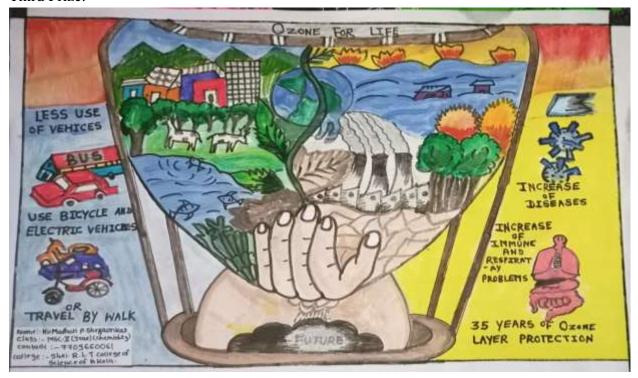

## Webinar on "Ozone Preservation Day and Online Poster Competition for Students"

A webinar on Ozone preservation day and Online Poster Competition was organized online by Department of Zoology Shri Shivaji College of Arts Commerce and Science, Akola (MS) on 16 September 2020 (time:12:00 Noon). The resource person Dr. Raju Kasambe, Asst. Director, Education Conservation Center, NHS Mumbai on the topic Bird Flower and Flower Birds. More than 200 students were present for this event.