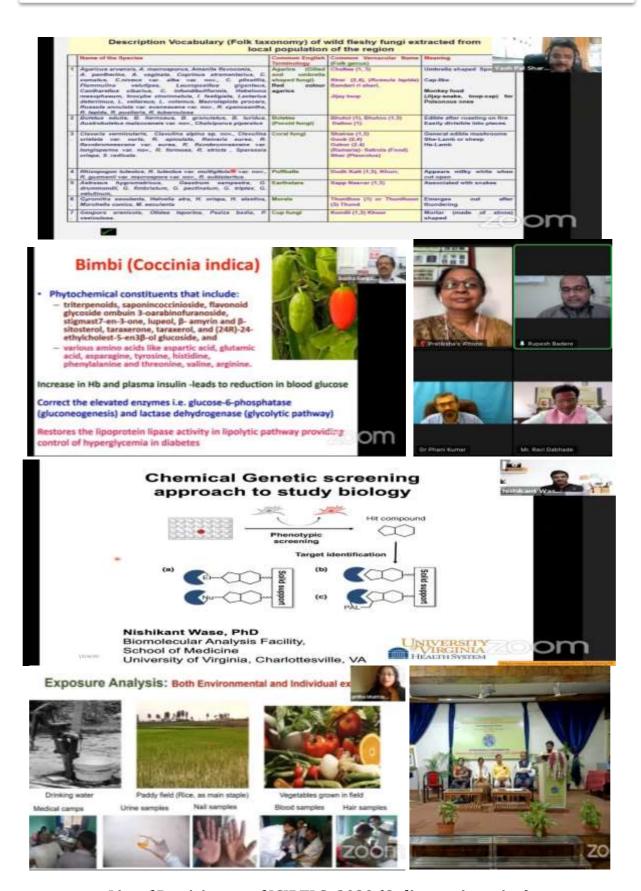

,                                                                   |
|                  | President                      | Hon. Executive Member, Shri Shivaji Education                                          |
|                  |                                | Society, Amravati                                                                      |
|                  |                                | Dr. D. K. Koche,                                                                       |
|                  | Vote of thanks                 | Prof. Department of Botany, Shri Shivaji College,                                      |
|                  |                                | Akola & Organizing Secretary                                                           |

















List of Participants of ICIRTLS- 2020 (Online registration)

|            |                                    | ENCE ON INNOVATIVE RESEARCH TRENDS IN LIFE SCIENCES (3-5