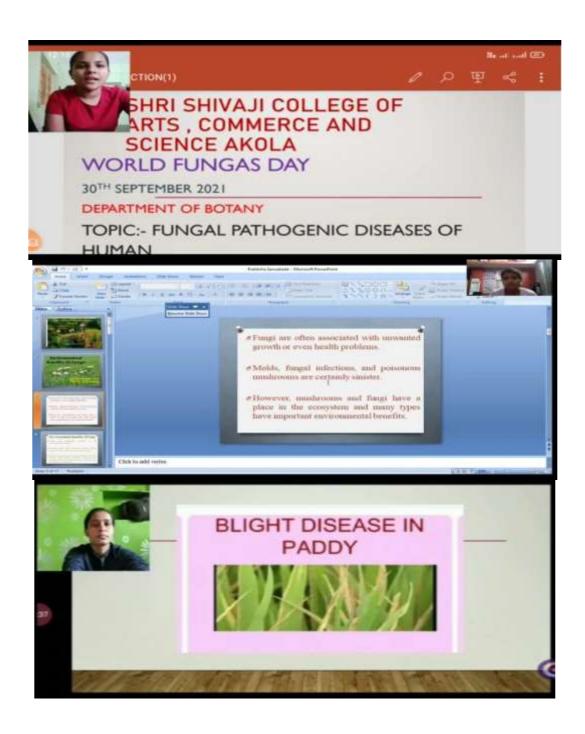

| 2020-21 | One day workshop online Accounting festivals for<br>builing Career, organized by Department of<br>Commerce, Shri Shivaji College of Arts, Commerce<br>and Sceince, Akola                                                          | 150 | 15,18 &<br>21/03/2021                          |
|---------|-----------------------------------------------------------------------------------------------------------------------------------------------------------------------------------------------------------------------------------|-----|------------------------------------------------|
| 2020-21 | Online Workshop on Entrepreneurship<br>Development organized by Department of<br>Commerce and Enterprenureship cell, Shri Shivaji<br>College, Akola                                                                               | 60  | 6/2/2021                                       |
| 2020-2  | Virtual Workshop on Immunity booster, probiotic<br>Yoghurt production by organized by Dept. of<br>Microbiology, Shri Shivaji College, Akola                                                                                       | 75  | 27/07/2021                                     |
| 2020-21 | Onine Workshop on How to write a good research<br>paper organized by Department of Commerce Shri<br>Shivaji College of Arts, Commerce and Science,<br>Akola (MS)                                                                  | 24  | 9/2/2021                                       |
| 2020-21 | One Day Virtual Workshop on Organic Fertilizers a<br>Naturs miracle, organized by Department of<br>Botany, Shri Shivaji College, Akola                                                                                            | 37  | 31/08/2021                                     |
| 2020-21 | Online Poster competition organized by<br>Department of Geology and Geoinformatics, Shri<br>Shivaji College of Arts, Commerce and Science,<br>Akola                                                                               | 60  | 14/05/2021                                     |
| 2020-21 | One Week Online National workshop on how to be a good orator, organized by Department of Marathi in collaboration with Alumni association                                                                                         | 100 | 30-<br>5/03/2021                               |
| 2020-21 | Virtual Seminar competition on the occasion of<br>celebration of World Fungus day, by Department of<br>Botany, Shri Shivaji College of Arts, Commerce and<br>Science, Akola in collabotation with Mycological<br>Society of India | 43  | 27/09/2021                                     |
| 2020-21 | Online State level Poster competition on the occasion of World Ozone day celebration                                                                                                                                              | 20  | 16/09/2022                                     |
| 2020-21 | 4 Day workshop on Skill Development, organized<br>by Career guidance and placement cell, Shri Shivaji<br>College of Arts, Commerce and Science, Akola                                                                             | 50  | 3 <sup>rd</sup> to 6 <sup>th</sup> Jan<br>2022 |