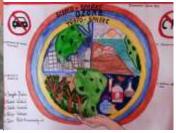

## Webinar on "Ozone Preservation Day and Online Poster Competition for Students"

A webinar on Ozone preservation day and Online Poster Competition was organized online by Department of Zoology Shri Shivaji College of Arts Commerce and Science, Akola (MS) on 16 September 2020 (time:12:00 Noon). The resource person Dr. Raju Kasambe, Asst. Director, Education Conservation Center, NHS Mumbai on the topic Bird Flower and Flower Birds. More than 200 students were present for this event.