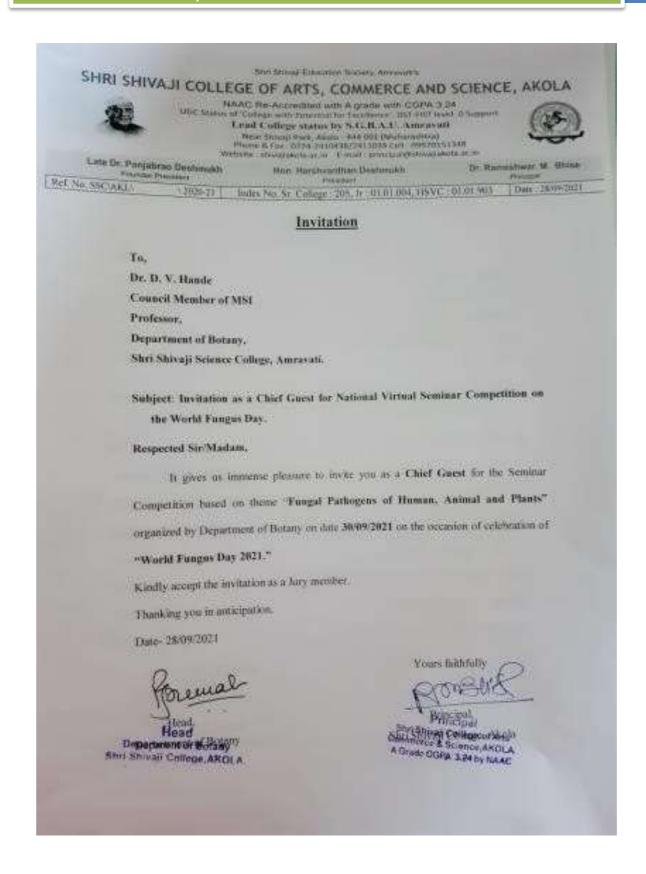

| 2020-21 | One day workshop online Accounting festivals for<br>builing Career, organized by Department of<br>Commerce, Shri Shivaji College of Arts, Commerce<br>and Sceince, Akola                                                          | 150 | 15,18 &<br>21/03/2021                          |
|---------|-----------------------------------------------------------------------------------------------------------------------------------------------------------------------------------------------------------------------------------|-----|------------------------------------------------|
| 2020-21 | Online Workshop on Entrepreneurship<br>Development organized by Department of<br>Commerce and Enterprenureship cell, Shri Shivaji<br>College, Akola                                                                               | 60  | 6/2/2021                                       |
| 2020-2  | Virtual Workshop on Immunity booster, probiotic<br>Yoghurt production by organized by Dept. of<br>Microbiology, Shri Shivaji College, Akola                                                                                       | 75  | 27/07/2021                                     |
| 2020-21 | Onine Workshop on How to write a good research<br>paper organized by Department of Commerce Shri<br>Shivaji College of Arts, Commerce and Science,<br>Akola (MS)                                                                  | 24  | 9/2/2021                                       |
| 2020-21 | One Day Virtual Workshop on Organic Fertilizers a<br>Naturs miracle, organized by Department of<br>Botany, Shri Shivaji College, Akola                                                                                            | 37  | 31/08/2021                                     |
| 2020-21 | Online Poster competition organized by<br>Department of Geology and Geoinformatics, Shri<br>Shivaji College of Arts, Commerce and Science,<br>Akola                                                                               | 60  | 14/05/2021                                     |
| 2020-21 | One Week Online National workshop on how to be a good orator, organized by Department of Marathi in collaboration with Alumni association                                                                                         | 100 | 30-<br>5/03/2021                               |
| 2020-21 | Virtual Seminar competition on the occasion of<br>celebration of World Fungus day, by Department of<br>Botany, Shri Shivaji College of Arts, Commerce and<br>Science, Akola in collabotation with Mycological<br>Society of India | 43  | 27/09/2021                                     |
| 2020-21 | Online State level Poster competition on the occasion of World Ozone day celebration                                                                                                                                              | 20  | 16/09/2022                                     |
| 2020-21 | 4 Day workshop on Skill Development, organized<br>by Career guidance and placement cell, Shri Shivaji<br>College of Arts, Commerce and Science, Akola                                                                             | 50  | 3 <sup>rd</sup> to 6 <sup>th</sup> Jan<br>2022 |