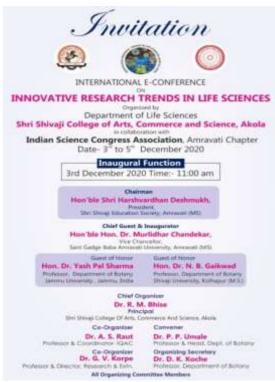

## Index

| Year        | Conference/ Seminar/ Workshops                                                                                                                                                                                                                                                         | No. of<br>Participants | Date of<br>Organization |
|-------------|----------------------------------------------------------------------------------------------------------------------------------------------------------------------------------------------------------------------------------------------------------------------------------------|------------------------|-------------------------|
| 2020-21     | Webinar and Poster competition organized by Department of Zoology, Shri Shivaji College Akola                                                                                                                                                                                          | 214                    | 16/09/2020              |
| 2020-21     | Awareness workshop on sudden cardiac arrest, organized by Department of Biochemistry, Shri Shivaji College, Akola                                                                                                                                                                      | 460                    | 3/11/2020               |
| 2020-21     | International E-conference on "Innovative<br>Research Trends in Life Sciences" organized by<br>Department of Life Sciences in association with<br>Indian Science Congress Association, Amravati<br>Chapter                                                                             | 270                    | 3 -5/12/2020            |
| 2020-21     | Satellite Model Exhibition organized by<br>Department of Geology and Geoinformatics, Shri<br>Shivaji College of Arts, Commerce and Science,<br>Akola                                                                                                                                   | 20                     | 23-<br>25/12/2020       |
| 2020-21     | One Day Online Workshop on Intellectual Property<br>Rights (IPR) Organized by Shri Shivaji College of<br>Arts, Commerce Science, Akola.                                                                                                                                                | 276                    | 20/01/2021              |
| 2020-21     | One day online workshop on How to write a good research paper organized by , Department of Commerce Shri Shivaji College of Arts, Commerce and Science, Akola                                                                                                                          | 27                     | 9/2/2021                |
| 2020-<br>21 | Inter University Post Graduate Students Online<br>Seminar Competition Cum Webinar On Sustainable<br>development with women empowerment in<br>relation to Sericulture and Apiculture organized by<br>Department of Zoology, Shri Shivaji College of Arts,<br>Commerce and Science Akola | 60                     | 15/02/2021              |
| 2020-21     | Inter University Poster and Photo exhibition<br>competition on the occasion of celebration of<br>Wetland day organized by Department of Botany,<br>Shri Shivaji College of Arts, Commerce and Science,<br>Akola                                                                        | 70                     | 2/2/2021                |