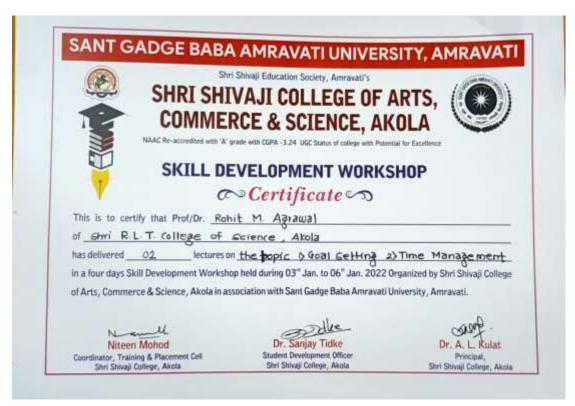

| 2020-21 | One day workshop online Accounting festivals for<br>builing Career, organized by Department of<br>Commerce, Shri Shivaji College of Arts, Commerce<br>and Sceince, Akola                                                          | 150 | 15,18 &<br>21/03/2021                          |
|---------|-----------------------------------------------------------------------------------------------------------------------------------------------------------------------------------------------------------------------------------|-----|------------------------------------------------|
| 2020-21 | Online Workshop on Entrepreneurship<br>Development organized by Department of<br>Commerce and Enterprenureship cell, Shri Shivaji<br>College, Akola                                                                               | 60  | 6/2/2021                                       |
| 2020-2  | Virtual Workshop on Immunity booster, probiotic<br>Yoghurt production by organized by Dept. of<br>Microbiology, Shri Shivaji College, Akola                                                                                       | 75  | 27/07/2021                                     |
| 2020-21 | Onine Workshop on How to write a good research<br>paper organized by Department of Commerce Shri<br>Shivaji College of Arts, Commerce and Science,<br>Akola (MS)                                                                  | 24  | 9/2/2021                                       |
| 2020-21 | One Day Virtual Workshop on Organic Fertilizers a<br>Naturs miracle, organized by Department of<br>Botany, Shri Shivaji College, Akola                                                                                            | 37  | 31/08/2021                                     |
| 2020-21 | Online Poster competition organized by<br>Department of Geology and Geoinformatics, Shri<br>Shivaji College of Arts, Commerce and Science,<br>Akola                                                                               | 60  | 14/05/2021                                     |
| 2020-21 | One Week Online National workshop on how to be a good orator, organized by Department of Marathi in collaboration with Alumni association                                                                                         | 100 | 30-<br>5/03/2021                               |
| 2020-21 | Virtual Seminar competition on the occasion of<br>celebration of World Fungus day, by Department of<br>Botany, Shri Shivaji College of Arts, Commerce and<br>Science, Akola in collabotation with Mycological<br>Society of India | 43  | 27/09/2021                                     |
| 2020-21 | Online State level Poster competition on the occasion of World Ozone day celebration                                                                                                                                              | 20  | 16/09/2022                                     |
| 2020-21 | 4 Day workshop on Skill Development, organized<br>by Career guidance and placement cell, Shri Shivaji<br>College of Arts, Commerce and Science, Akola                                                                             | 50  | 3 <sup>rd</sup> to 6 <sup>th</sup> Jan<br>2022 |