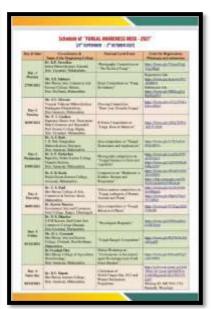

## Index

| Year        | Conference/ Seminar/ Workshops                                                                                                                                                                                                                                                         | No. of<br>Participants | Date of<br>Organization |
|-------------|----------------------------------------------------------------------------------------------------------------------------------------------------------------------------------------------------------------------------------------------------------------------------------------|------------------------|-------------------------|
| 2020-21     | Webinar and Poster competition organized by Department of Zoology, Shri Shivaji College Akola                                                                                                                                                                                          | 214                    | 16/09/2020              |
| 2020-21     | Awareness workshop on sudden cardiac arrest, organized by Department of Biochemistry, Shri Shivaji College, Akola                                                                                                                                                                      | 460                    | 3/11/2020               |
| 2020-21     | International E-conference on "Innovative<br>Research Trends in Life Sciences" organized by<br>Department of Life Sciences in association with<br>Indian Science Congress Association, Amravati<br>Chapter                                                                             | 270                    | 3 -5/12/2020            |
| 2020-21     | Satellite Model Exhibition organized by<br>Department of Geology and Geoinformatics, Shri<br>Shivaji College of Arts, Commerce and Science,<br>Akola                                                                                                                                   | 20                     | 23-<br>25/12/2020       |
| 2020-21     | One Day Online Workshop on Intellectual Property<br>Rights (IPR) Organized by Shri Shivaji College of<br>Arts, Commerce Science, Akola.                                                                                                                                                | 276                    | 20/01/2021              |
| 2020-21     | One day online workshop on How to write a good research paper organized by , Department of Commerce Shri Shivaji College of Arts, Commerce and Science, Akola                                                                                                                          | 27                     | 9/2/2021                |
| 2020-<br>21 | Inter University Post Graduate Students Online<br>Seminar Competition Cum Webinar On Sustainable<br>development with women empowerment in<br>relation to Sericulture and Apiculture organized by<br>Department of Zoology, Shri Shivaji College of Arts,<br>Commerce and Science Akola | 60                     | 15/02/2021              |
| 2020-21     | Inter University Poster and Photo exhibition<br>competition on the occasion of celebration of<br>Wetland day organized by Department of Botany,<br>Shri Shivaji College of Arts, Commerce and Science,<br>Akola                                                                        | 70                     | 2/2/2021                |

| 2020-21 | One day workshop online Accounting festivals for<br>builing Career, organized by Department of<br>Commerce, Shri Shivaji College of Arts, Commerce<br>and Sceince, Akola                                                          | 150 | 15,18 &<br>21/03/2021                          |
|---------|-----------------------------------------------------------------------------------------------------------------------------------------------------------------------------------------------------------------------------------|-----|------------------------------------------------|
| 2020-21 | Online Workshop on Entrepreneurship<br>Development organized by Department of<br>Commerce and Enterprenureship cell, Shri Shivaji<br>College, Akola                                                                               | 60  | 6/2/2021                                       |
| 2020-2  | Virtual Workshop on Immunity booster, probiotic<br>Yoghurt production by organized by Dept. of<br>Microbiology, Shri Shivaji College, Akola                                                                                       | 75  | 27/07/2021                                     |
| 2020-21 | Onine Workshop on How to write a good research<br>paper organized by Department of Commerce Shri<br>Shivaji College of Arts, Commerce and Science,<br>Akola (MS)                                                                  | 24  | 9/2/2021                                       |
| 2020-21 | One Day Virtual Workshop on Organic Fertilizers a<br>Naturs miracle, organized by Department of<br>Botany, Shri Shivaji College, Akola                                                                                            | 37  | 31/08/2021                                     |
| 2020-21 | Online Poster competition organized by<br>Department of Geology and Geoinformatics, Shri<br>Shivaji College of Arts, Commerce and Science,<br>Akola                                                                               | 60  | 14/05/2021                                     |
| 2020-21 | One Week Online National workshop on how to be a good orator, organized by Department of Marathi in collaboration with Alumni association                                                                                         | 100 | 30-<br>5/03/2021                               |
| 2020-21 | Virtual Seminar competition on the occasion of<br>celebration of World Fungus day, by Department of<br>Botany, Shri Shivaji College of Arts, Commerce and<br>Science, Akola in collabotation with Mycological<br>Society of India | 43  | 27/09/2021                                     |
| 2020-21 | Online State level Poster competition on the occasion of World Ozone day celebration                                                                                                                                              | 20  | 16/09/2022                                     |
| 2020-21 | 4 Day workshop on Skill Development, organized<br>by Career guidance and placement cell, Shri Shivaji<br>College of Arts, Commerce and Science, Akola                                                                             | 50  | 3 <sup>rd</sup> to 6 <sup>th</sup> Jan<br>2022 |