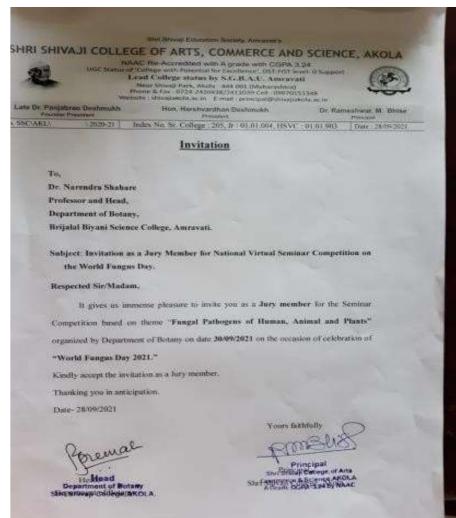

| 2020-21 | One day workshop online Accounting festivals for<br>builing Career, organized by Department of<br>Commerce, Shri Shivaji College of Arts, Commerce<br>and Sceince, Akola                                                          | 150 | 15,18 &<br>21/03/2021                          |
|---------|-----------------------------------------------------------------------------------------------------------------------------------------------------------------------------------------------------------------------------------|-----|------------------------------------------------|
| 2020-21 | Online Workshop on Entrepreneurship<br>Development organized by Department of<br>Commerce and Enterprenureship cell, Shri Shivaji<br>College, Akola                                                                               | 60  | 6/2/2021                                       |
| 2020-2  | Virtual Workshop on Immunity booster, probiotic<br>Yoghurt production by organized by Dept. of<br>Microbiology, Shri Shivaji College, Akola                                                                                       | 75  | 27/07/2021                                     |
| 2020-21 | Onine Workshop on How to write a good research<br>paper organized by Department of Commerce Shri<br>Shivaji College of Arts, Commerce and Science,<br>Akola (MS)                                                                  | 24  | 9/2/2021                                       |
| 2020-21 | One Day Virtual Workshop on Organic Fertilizers a<br>Naturs miracle, organized by Department of<br>Botany, Shri Shivaji College, Akola                                                                                            | 37  | 31/08/2021                                     |
| 2020-21 | Online Poster competition organized by<br>Department of Geology and Geoinformatics, Shri<br>Shivaji College of Arts, Commerce and Science,<br>Akola                                                                               | 60  | 14/05/2021                                     |
| 2020-21 | One Week Online National workshop on how to be a good orator, organized by Department of Marathi in collaboration with Alumni association                                                                                         | 100 | 30-<br>5/03/2021                               |
| 2020-21 | Virtual Seminar competition on the occasion of<br>celebration of World Fungus day, by Department of<br>Botany, Shri Shivaji College of Arts, Commerce and<br>Science, Akola in collabotation with Mycological<br>Society of India | 43  | 27/09/2021                                     |
| 2020-21 | Online State level Poster competition on the occasion of World Ozone day celebration                                                                                                                                              | 20  | 16/09/2022                                     |
| 2020-21 | 4 Day workshop on Skill Development, organized<br>by Career guidance and placement cell, Shri Shivaji<br>College of Arts, Commerce and Science, Akola                                                                             | 50  | 3 <sup>rd</sup> to 6 <sup>th</sup> Jan<br>2022 |