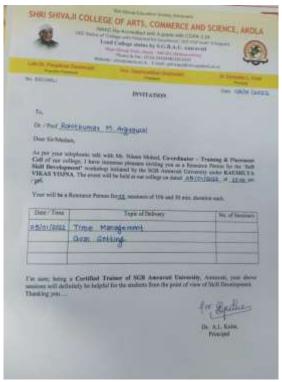

| 2020-21 | One day workshop online Accounting festivals for<br>builing Career, organized by Department of<br>Commerce, Shri Shivaji College of Arts, Commerce<br>and Sceince, Akola                                                          | 150 | 15,18 &<br>21/03/2021                          |
|---------|-----------------------------------------------------------------------------------------------------------------------------------------------------------------------------------------------------------------------------------|-----|------------------------------------------------|
| 2020-21 | Online Workshop on Entrepreneurship<br>Development organized by Department of<br>Commerce and Enterprenureship cell, Shri Shivaji<br>College, Akola                                                                               | 60  | 6/2/2021                                       |
| 2020-2  | Virtual Workshop on Immunity booster, probiotic<br>Yoghurt production by organized by Dept. of<br>Microbiology, Shri Shivaji College, Akola                                                                                       | 75  | 27/07/2021                                     |
| 2020-21 | Onine Workshop on How to write a good research<br>paper organized by Department of Commerce Shri<br>Shivaji College of Arts, Commerce and Science,<br>Akola (MS)                                                                  | 24  | 9/2/2021                                       |
| 2020-21 | One Day Virtual Workshop on Organic Fertilizers a<br>Naturs miracle, organized by Department of<br>Botany, Shri Shivaji College, Akola                                                                                            | 37  | 31/08/2021                                     |
| 2020-21 | Online Poster competition organized by<br>Department of Geology and Geoinformatics, Shri<br>Shivaji College of Arts, Commerce and Science,<br>Akola                                                                               | 60  | 14/05/2021                                     |
| 2020-21 | One Week Online National workshop on how to be a good orator, organized by Department of Marathi in collaboration with Alumni association                                                                                         | 100 | 30-<br>5/03/2021                               |
| 2020-21 | Virtual Seminar competition on the occasion of<br>celebration of World Fungus day, by Department of<br>Botany, Shri Shivaji College of Arts, Commerce and<br>Science, Akola in collabotation with Mycological<br>Society of India | 43  | 27/09/2021                                     |
| 2020-21 | Online State level Poster competition on the occasion of World Ozone day celebration                                                                                                                                              | 20  | 16/09/2022                                     |
| 2020-21 | 4 Day workshop on Skill Development, organized<br>by Career guidance and placement cell, Shri Shivaji<br>College of Arts, Commerce and Science, Akola                                                                             | 50  | 3 <sup>rd</sup> to 6 <sup>th</sup> Jan<br>2022 |