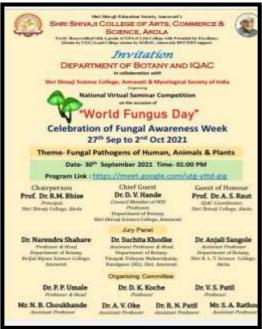

| 2020-21 | One day workshop online Accounting festivals for<br>builing Career, organized by Department of<br>Commerce, Shri Shivaji College of Arts, Commerce<br>and Sceince, Akola                                                          | 150 | 15,18 &<br>21/03/2021                          |
|---------|-----------------------------------------------------------------------------------------------------------------------------------------------------------------------------------------------------------------------------------|-----|------------------------------------------------|
| 2020-21 | Online Workshop on Entrepreneurship<br>Development organized by Department of<br>Commerce and Enterprenureship cell, Shri Shivaji<br>College, Akola                                                                               | 60  | 6/2/2021                                       |
| 2020-2  | Virtual Workshop on Immunity booster, probiotic<br>Yoghurt production by organized by Dept. of<br>Microbiology, Shri Shivaji College, Akola                                                                                       | 75  | 27/07/2021                                     |
| 2020-21 | Onine Workshop on How to write a good research<br>paper organized by Department of Commerce Shri<br>Shivaji College of Arts, Commerce and Science,<br>Akola (MS)                                                                  | 24  | 9/2/2021                                       |
| 2020-21 | One Day Virtual Workshop on Organic Fertilizers a<br>Naturs miracle, organized by Department of<br>Botany, Shri Shivaji College, Akola                                                                                            | 37  | 31/08/2021                                     |
| 2020-21 | Online Poster competition organized by<br>Department of Geology and Geoinformatics, Shri<br>Shivaji College of Arts, Commerce and Science,<br>Akola                                                                               | 60  | 14/05/2021                                     |
| 2020-21 | One Week Online National workshop on how to be a good orator, organized by Department of Marathi in collaboration with Alumni association                                                                                         | 100 | 30-<br>5/03/2021                               |
| 2020-21 | Virtual Seminar competition on the occasion of<br>celebration of World Fungus day, by Department of<br>Botany, Shri Shivaji College of Arts, Commerce and<br>Science, Akola in collabotation with Mycological<br>Society of India | 43  | 27/09/2021                                     |
| 2020-21 | Online State level Poster competition on the occasion of World Ozone day celebration                                                                                                                                              | 20  | 16/09/2022                                     |
| 2020-21 | 4 Day workshop on Skill Development, organized<br>by Career guidance and placement cell, Shri Shivaji<br>College of Arts, Commerce and Science, Akola                                                                             | 50  | 3 <sup>rd</sup> to 6 <sup>th</sup> Jan<br>2022 |