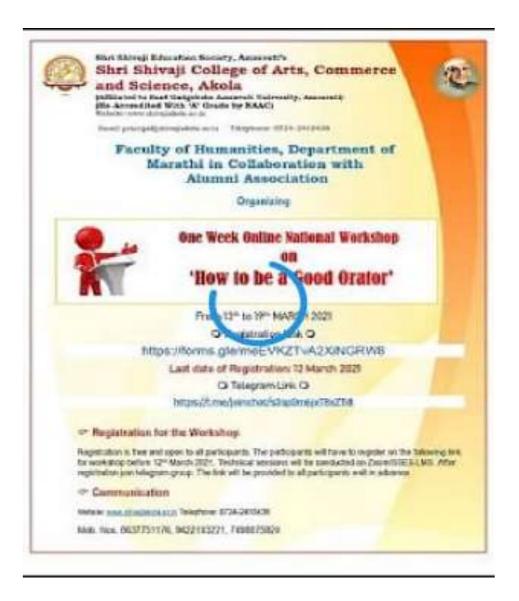

| 2020-21 | One day workshop online Accounting festivals for<br>builing Career, organized by Department of<br>Commerce, Shri Shivaji College of Arts, Commerce<br>and Sceince, Akola                                                          | 150 | 15,18 &<br>21/03/2021                          |
|---------|-----------------------------------------------------------------------------------------------------------------------------------------------------------------------------------------------------------------------------------|-----|------------------------------------------------|
| 2020-21 | Online Workshop on Entrepreneurship<br>Development organized by Department of<br>Commerce and Enterprenureship cell, Shri Shivaji<br>College, Akola                                                                               | 60  | 6/2/2021                                       |
| 2020-2  | Virtual Workshop on Immunity booster, probiotic<br>Yoghurt production by organized by Dept. of<br>Microbiology, Shri Shivaji College, Akola                                                                                       | 75  | 27/07/2021                                     |
| 2020-21 | Onine Workshop on How to write a good research<br>paper organized by Department of Commerce Shri<br>Shivaji College of Arts, Commerce and Science,<br>Akola (MS)                                                                  | 24  | 9/2/2021                                       |
| 2020-21 | One Day Virtual Workshop on Organic Fertilizers a<br>Naturs miracle, organized by Department of<br>Botany, Shri Shivaji College, Akola                                                                                            | 37  | 31/08/2021                                     |
| 2020-21 | Online Poster competition organized by<br>Department of Geology and Geoinformatics, Shri<br>Shivaji College of Arts, Commerce and Science,<br>Akola                                                                               | 60  | 14/05/2021                                     |
| 2020-21 | One Week Online National workshop on how to be a good orator, organized by Department of Marathi in collaboration with Alumni association                                                                                         | 100 | 30-<br>5/03/2021                               |
| 2020-21 | Virtual Seminar competition on the occasion of<br>celebration of World Fungus day, by Department of<br>Botany, Shri Shivaji College of Arts, Commerce and<br>Science, Akola in collabotation with Mycological<br>Society of India | 43  | 27/09/2021                                     |
| 2020-21 | Online State level Poster competition on the occasion of World Ozone day celebration                                                                                                                                              | 20  | 16/09/2022                                     |
| 2020-21 | 4 Day workshop on Skill Development, organized<br>by Career guidance and placement cell, Shri Shivaji<br>College of Arts, Commerce and Science, Akola                                                                             | 50  | 3 <sup>rd</sup> to 6 <sup>th</sup> Jan<br>2022 |