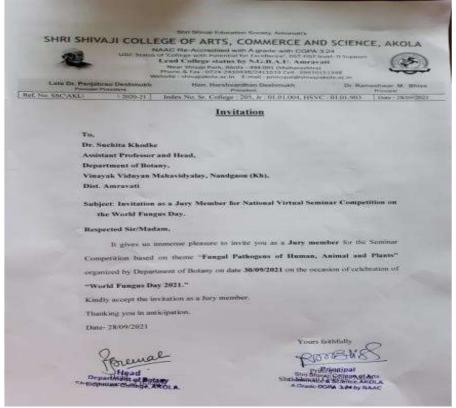

sed by Dr.Anand Oke.

For the fruitful organization of complete event pain staking efforts were taken by teaching faculties of Department Dr. D.K.Koche, Mr. S. A. Rathod, and Dr.R.N.Patil. Mr.Gopal Dhobale, Mr. Nilesh Sonone, Miss. Isha Nagwanshi also helped the students in their technical problems. All non-teaching staff also contributed for conducting the programme efficiently. Enthusiastic students of participated actively in this event and made it productive to all levels.

## Links of program:-

Google meet link - https://meet.google.com/utg-yttd-gigYouTube link - https://youtu.be/RADyv0xjMOY

Feedback Link -://forms.gle/QNwLdy8UkypL2Vka8

## **Broacher and Invitation of Programme**











## **Glimpses of Online programme**













## **Glimpses of Invitation Letters**















## Main Characteristics of Fungi



- Eukaryotic cells are non photosynthetic that is heterotopic.
- Most are multicellular that is molds but some are unicellular that is Yeast.
- · The cell wall of fungi made up of chitin.









### FEEDBACK ANALYSIS WORLD FUNGUS DAY - 2021



### RESULT OF SEMINAR COMPETITION

|           |                                                                                        |                   | World Fungus<br>Fungal /<br>Date- 27/09<br>National Level Vis | ment of Botany Day Celebratic Awareness Wee /2021 to 21/10/2 rtual Seminar C esult Sheet | on-2021<br>k<br>2021        |                             |                           |                              |                        |
|-----------|--------------------------------------