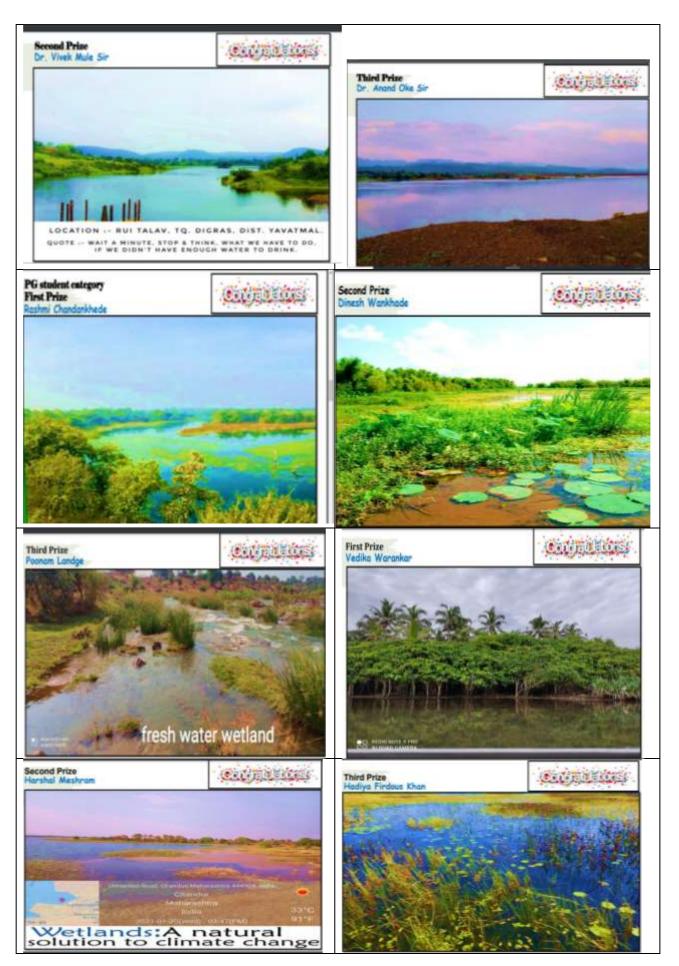

## Index

| Year        | Conference/ Seminar/ Workshops                                                                                                                                                                                                                                                         | No. of<br>Participants | Date of<br>Organization |
|-------------|----------------------------------------------------------------------------------------------------------------------------------------------------------------------------------------------------------------------------------------------------------------------------------------|------------------------|-------------------------|
| 2020-21     | Webinar and Poster competition organized by Department of Zoology, Shri Shivaji College Akola                                                                                                                                                                                          | 214                    | 16/09/2020              |
| 2020-21     | Awareness workshop on sudden cardiac arrest, organized by Department of Biochemistry, Shri Shivaji College, Akola                                                                                                                                                                      | 460                    | 3/11/2020               |
| 2020-21     | International E-conference on "Innovative<br>Research Trends in Life Sciences" organized by<br>Department of Life Sciences in association with<br>Indian Science Congress Association, Amravati<br>Chapter                                                                             | 270                    | 3 -5/12/2020            |
| 2020-21     | Satellite Model Exhibition organized by<br>Department of Geology and Geoinformatics, Shri<br>Shivaji College of Arts, Commerce and Science,<br>Akola                                                                                                                                   | 20                     | 23-<br>25/12/2020       |
| 2020-21     | One Day Online Workshop on Intellectual Property<br>Rights (IPR) Organized by Shri Shivaji College of<br>Arts, Commerce Science, Akola.                                                                                                                                                | 276                    | 20/01/2021              |
| 2020-21     | One day online workshop on How to write a good research paper organized by , Department of Commerce Shri Shivaji College of Arts, Commerce and Science, Akola                                                                                                                          | 27                     | 9/2/2021                |
| 2020-<br>21 | Inter University Post Graduate Students Online<br>Seminar Competition Cum Webinar On Sustainable<br>development with women empowerment in<br>relation to Sericulture and Apiculture organized by<br>Department of Zoology, Shri Shivaji College of Arts,<br>Commerce and Science Akola | 60                     | 15/02/2021              |
| 2020-21     | Inter University Poster and Photo exhibition<br>competition on the occasion of celebration of<br>Wetland day organized by Department of Botany,<br>Shri Shivaji College of Arts, Commerce and Science,<br>Akola                                                                        | 70                     | 2/2/2021                |