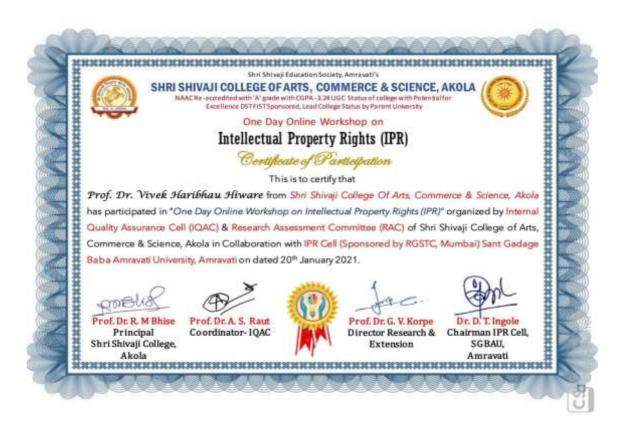

## Index

| Year        | Conference/ Seminar/ Workshops                                                                                                                                                                                                                                                         | No. of<br>Participants | Date of<br>Organization |
|-------------|----------------------------------------------------------------------------------------------------------------------------------------------------------------------------------------------------------------------------------------------------------------------------------------|------------------------|-------------------------|
| 2020-21     | Webinar and Poster competition organized by Department of Zoology, Shri Shivaji College Akola                                                                                                                                                                                          | 214                    | 16/09/2020              |
| 2020-21     | Awareness workshop on sudden cardiac arrest, organized by Department of Biochemistry, Shri Shivaji College, Akola                                                                                                                                                                      | 460                    | 3/11/2020               |
| 2020-21     | International E-conference on "Innovative<br>Research Trends in Life Sciences" organized by<br>Department of Life Sciences in association with<br>Indian Science Congress Association, Amravati<br>Chapter                                                                             | 270                    | 3 -5/12/2020            |
| 2020-21     | Satellite Model Exhibition organized by<br>Department of Geology and Geoinformatics, Shri<br>Shivaji College of Arts, Commerce and Science,<br>Akola                                                                                                                                   | 20                     | 23-<br>25/12/2020       |
| 2020-21     | One Day Online Workshop on Intellectual Property<br>Rights (IPR) Organized by Shri Shivaji College of<br>Arts, Commerce Science, Akola.                                                                                                                                                | 276                    | 20/01/2021              |
| 2020-21     | One day online workshop on How to write a good research paper organized by , Department of Commerce Shri Shivaji College of Arts, Commerce and Science, Akola                                                                                                                          | 27                     | 9/2/2021                |
| 2020-<br>21 | Inter University Post Graduate Students Online<br>Seminar Competition Cum Webinar On Sustainable<br>development with women empowerment in<br>relation to Sericulture and Apiculture organized by<br>Department of Zoology, Shri Shivaji College of Arts,<br>Commerce and Science Akola | 60                     | 15/02/2021              |
| 2020-21     | Inter University Poster and Photo exhibition<br>competition on the occasion of celebration of<br>Wetland day organized by Department of Botany,<br>Shri Shivaji College of Arts, Commerce and Science,<br>Akola                                                                        | 70                     | 2/2/2021                |