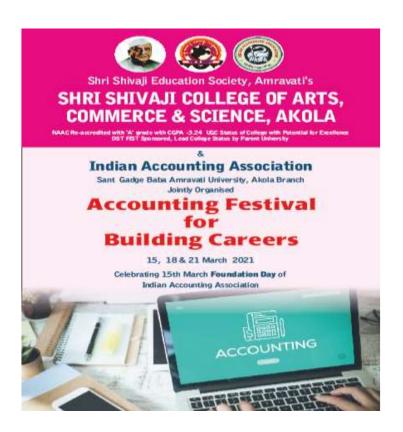

| 2020-21 | One day workshop online Accounting festivals for<br>builing Career, organized by Department of<br>Commerce, Shri Shivaji College of Arts, Commerce<br>and Sceince, Akola                                                          | 150 | 15,18 &<br>21/03/2021                          |
|---------|-----------------------------------------------------------------------------------------------------------------------------------------------------------------------------------------------------------------------------------|-----|------------------------------------------------|
| 2020-21 | Online Workshop on Entrepreneurship<br>Development organized by Department of<br>Commerce and Enterprenureship cell, Shri Shivaji<br>College, Akola                                                                               | 60  | 6/2/2021                                       |
| 2020-2  | Virtual Workshop on Immunity booster, probiotic<br>Yoghurt production by organized by Dept. of<br>Microbiology, Shri Shivaji College, Akola                                                                                       | 75  | 27/07/2021                                     |
| 2020-21 | Onine Workshop on How to write a good research<br>paper organized by Department of Commerce Shri<br>Shivaji College of Arts, Commerce and Science,<br>Akola (MS)                                                                  | 24  | 9/2/2021                                       |
| 2020-21 | One Day Virtual Workshop on Organic Fertilizers a<br>Naturs miracle, organized by Department of<br>Botany, Shri Shivaji College, Akola                                                                                            | 37  | 31/08/2021                                     |
| 2020-21 | Online Poster competition organized by<br>Department of Geology and Geoinformatics, Shri<br>Shivaji College of Arts, Commerce and Science,<br>Akola                                                                               | 60  | 14/05/2021                                     |
| 2020-21 | One Week Online National workshop on how to be a good orator, organized by Department of Marathi in collaboration with Alumni association                                                                                         | 100 | 30-<br>5/03/2021                               |
| 2020-21 | Virtual Seminar competition on the occasion of<br>celebration of World Fungus day, by Department of<br>Botany, Shri Shivaji College of Arts, Commerce and<br>Science, Akola in collabotation with Mycological<br>Society of India | 43  | 27/09/2021                                     |
| 2020-21 | Online State level Poster competition on the occasion of World Ozone day celebration                                                                                                                                              | 20  | 16/09/2022                                     |
| 2020-21 | 4 Day workshop on Skill Development, organized<br>by Career guidance and placement cell, Shri Shivaji<br>College of Arts, Commerce and Science, Akola                                                                             | 50  | 3 <sup>rd</sup> to 6 <sup>th</sup> Jan<br>2022 |