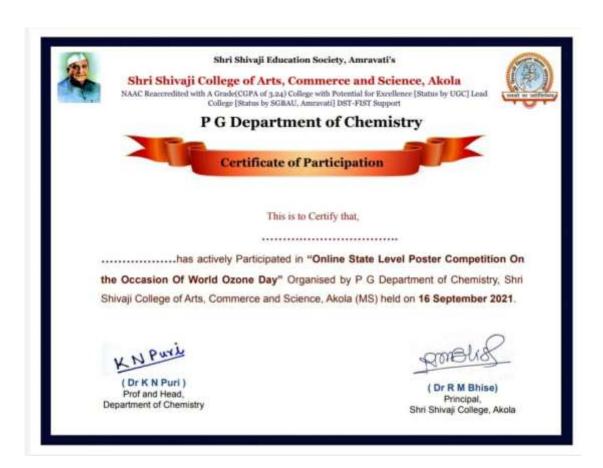

## Webinar on "Ozone Preservation Day and Online Poster Competition for Students"

A webinar on Ozone preservation day and Online Poster Competition was organized online by Department of Zoology Shri Shivaji College of Arts Commerce and Science, Akola (MS) on 16 September 2020 (time:12:00 Noon). The resource person Dr. Raju Kasambe, Asst. Director, Education Conservation Center, NHS Mumbai on the topic Bird Flower and Flower Birds. More than 200 students were present for this event.