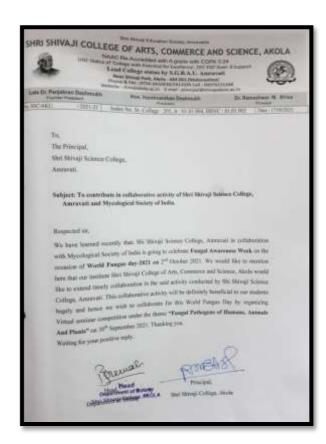

roposed by Dr.Anand Oke.

For the fruitful organization of complete event pain staking efforts were taken by teaching faculties of Department Dr. D.K.Koche, Mr. S. A. Rathod, and Dr.R.N.Patil. Mr.Gopal Dhobale, Mr. Nilesh Sonone, Miss. Isha Nagwanshi also helped the students in their technical problems. All non-teaching staff also contributed for conducting the programme efficiently. Enthusiastic students of participated actively in this event and made it productive to all levels.

## Links of program:-

Google meet link - https://meet.google.com/utg-yttd-gigYouTube link - https://youtu.be/RADyv0xjMOY

Feedback Link -://forms.gle/QNwLdy8UkypL2Vka8

## **Broacher and Invitation of Programme**











## **Glimpses of Online programme**













## **Glimpses of Invitation Letters**















## Main Characteristics of Fungi



- Eukaryotic cells are non photosynthetic that is heterotopic.
- Most are multicellular that is molds but some are unicellular that is Yeast.
- · The cell wall of fungi made up of chitin.









### FEEDBACK ANALYSIS WORLD FUNGUS DAY - 2021



### RESULT OF SEMINAR COMPETITION

|           |                                                                                        |                   | World Fungus<br>Fungal /<br>Date- 27/09<br>National Level Vis | ment of Botany Day Celebratic Awareness Wee /2021 to 21/10/2 rtual Seminar C esult Sheet | on-2021<br>k<br>2021        |                             |                           |                              |                        |
|-----------|----------------------------------