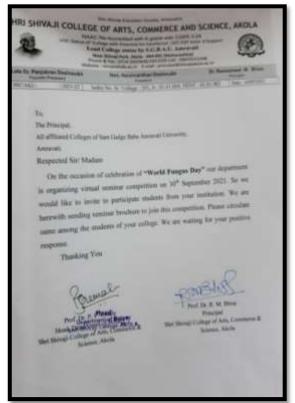

posed by Dr.Anand Oke.

For the fruitful organization of complete event pain staking efforts were taken by teaching faculties of Department Dr. D.K.Koche, Mr. S. A. Rathod, and Dr.R.N.Patil. Mr.Gopal Dhobale, Mr. Nilesh Sonone, Miss. Isha Nagwanshi also helped the students in their technical problems. All non-teaching staff also contributed for conducting the programme efficiently. Enthusiastic students of participated actively in this event and made it productive to all levels.

## Links of program:-

Google meet link - https://meet.google.com/utg-yttd-gigYouTube link - https://youtu.be/RADyv0xjMOY

Feedback Link -://forms.gle/QNwLdy8UkypL2Vka8

## **Broacher and Invitation of Programme**











## **Glimpses of Online programme**













## **Glimpses of Invitation Letters**















## Main Characteristics of Fungi



- Eukaryotic cells are non photosynthetic that is heterotopic.
- Most are multicellular that is molds but some are unicellular that is Yeast.
- · The cell wall of fungi made up of chitin.









### FEEDBACK ANALYSIS WORLD FUNGUS DAY - 2021



### RESULT OF SEMINAR COMPETITION

|           |                                                                                        |                   | World Fungus<br>Fungal /<br>Date- 27/09<br>National Level Vis | ment of Botany Day Celebratic Awareness Wee /2021 to 21/10/2 rtual Seminar C esult Sheet | on-2021<br>k<br>2021        |                             |                           |                              |                        |
|-----------|------------------------------------