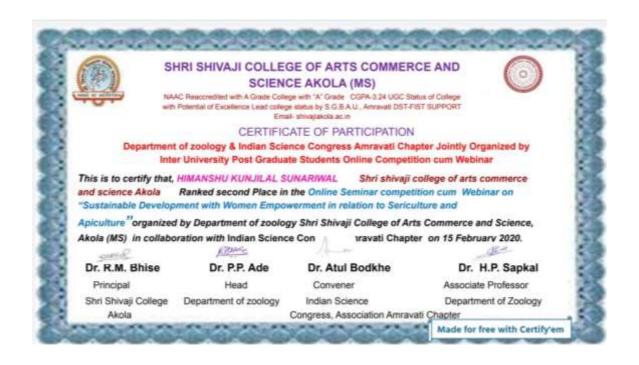

## Index

| Year        | Conference/ Seminar/ Workshops                                                                                                                                                                                                                                                         | No. of<br>Participants | Date of<br>Organization |
|-------------|----------------------------------------------------------------------------------------------------------------------------------------------------------------------------------------------------------------------------------------------------------------------------------------|------------------------|-------------------------|
| 2020-21     | Webinar and Poster competition organized by Department of Zoology, Shri Shivaji College Akola                                                                                                                                                                                          | 214                    | 16/09/2020              |
| 2020-21     | Awareness workshop on sudden cardiac arrest, organized by Department of Biochemistry, Shri Shivaji College, Akola                                                                                                                                                                      | 460                    | 3/11/2020               |
| 2020-21     | International E-conference on "Innovative<br>Research Trends in Life Sciences" organized by<br>Department of Life Sciences in association with<br>Indian Science Congress Association, Amravati<br>Chapter                                                                             | 270                    | 3 -5/12/2020            |
| 2020-21     | Satellite Model Exhibition organized by<br>Department of Geology and Geoinformatics, Shri<br>Shivaji College of Arts, Commerce and Science,<br>Akola                                                                                                                                   | 20                     | 23-<br>25/12/2020       |
| 2020-21     | One Day Online Workshop on Intellectual Property<br>Rights (IPR) Organized by Shri Shivaji College of<br>Arts, Commerce Science, Akola.                                                                                                                                                | 276                    | 20/01/2021              |
| 2020-21     | One day online workshop on How to write a good research paper organized by , Department of Commerce Shri Shivaji College of Arts, Commerce and Science, Akola                                                                                                                          | 27                     | 9/2/2021                |
| 2020-<br>21 | Inter University Post Graduate Students Online<br>Seminar Competition Cum Webinar On Sustainable<br>development with women empowerment in<br>relation to Sericulture and Apiculture organized by<br>Department of Zoology, Shri Shivaji College of Arts,<br>Commerce and Science Akola | 60                     | 15/02/2021              |
| 2020-21     | Inter University Poster and Photo exhibition<br>competition on the occasion of celebration of<br>Wetland day organized by Department of Botany,<br>Shri Shivaji College of Arts, Commerce and Science,<br>Akola                                                                        | 70                     | 2/2/2021                |