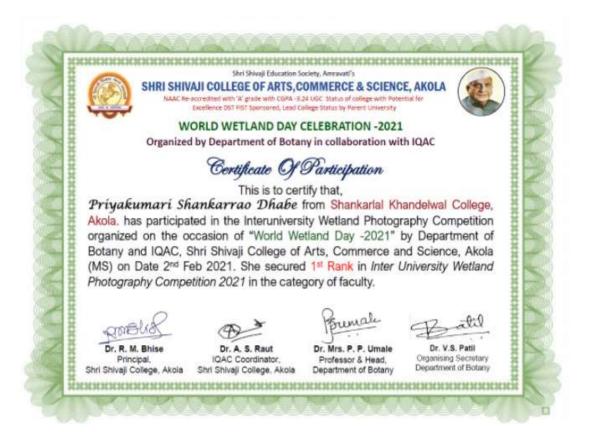

## Index

| Year        | Conference/ Seminar/ Workshops                                                                                                                                                                                                                                                         | No. of<br>Participants | Date of<br>Organization |
|-------------|----------------------------------------------------------------------------------------------------------------------------------------------------------------------------------------------------------------------------------------------------------------------------------------|------------------------|-------------------------|
| 2020-21     | Webinar and Poster competition organized by Department of Zoology, Shri Shivaji College Akola                                                                                                                                                                                          | 214                    | 16/09/2020              |
| 2020-21     | Awareness workshop on sudden cardiac arrest, organized by Department of Biochemistry, Shri Shivaji College, Akola                                                                                                                                                                      | 460                    | 3/11/2020               |
| 2020-21     | International E-conference on "Innovative<br>Research Trends in Life Sciences" organized by<br>Department of Life Sciences in association with<br>Indian Science Congress Association, Amravati<br>Chapter                                                                             | 270                    | 3 -5/12/2020            |
| 2020-21     | Satellite Model Exhibition organized by<br>Department of Geology and Geoinformatics, Shri<br>Shivaji College of Arts, Commerce and Science,<br>Akola                                                                                                                                   | 20                     | 23-<br>25/12/2020       |
| 2020-21     | One Day Online Workshop on Intellectual Property<br>Rights (IPR) Organized by Shri Shivaji College of<br>Arts, Commerce Science, Akola.                                                                                                                                                | 276                    | 20/01/2021              |
| 2020-21     | One day online workshop on How to write a good research paper organized by , Department of Commerce Shri Shivaji College of Arts, Commerce and Science, Akola                                                                                                                          | 27                     | 9/2/2021                |
| 2020-<br>21 | Inter University Post Graduate Students Online<br>Seminar Competition Cum Webinar On Sustainable<br>development with women empowerment in<br>relation to Sericulture and Apiculture organized by<br>Department of Zoology, Shri Shivaji College of Arts,<br>Commerce and Science Akola | 60                     | 15/02/2021              |
| 2020-21     | Inter University Poster and Photo exhibition<br>competition on the occasion of celebration of<br>Wetland day organized by Department of Botany,<br>Shri Shivaji College of Arts, Commerce and Science,<br>Akola                                                                        | 70                     | 2/2/2021                |