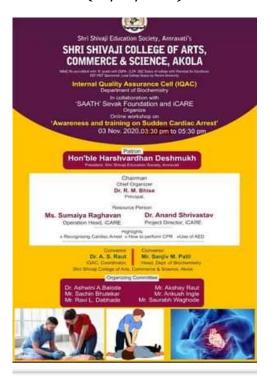

#### Chairperson

Dr. R.M. Bhise

principal

Shri Shivaji College of

Arts Commerce and Science, Akola

#### Resource person

Dr. Raju Kasambe
Asst. Director-Education
Education Conservation
Center, NHS, Mumbai

#### **Organizing Committee**

Dr. P. P. Ade
Professor & HOD Zoology
Dr. Tushar G. Deshmukh
Assistant professor
Dr. S. B. Misal
Assistant professor

Dr. H. P. Sapkal Associate Professor Dr. U. P. Lande Assistant professor Dr. P. M. Ramteke Assistant professor