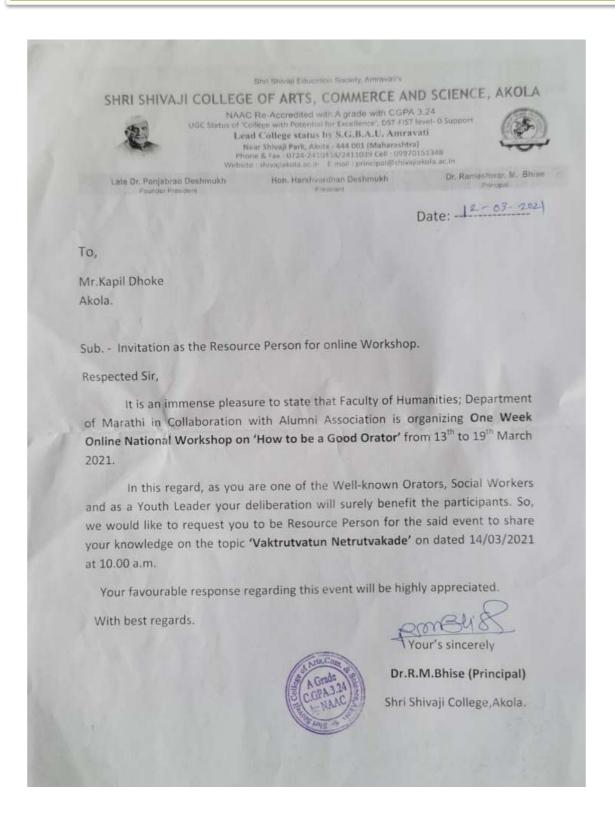

| 2020-21 | One day workshop online Accounting festivals for<br>builing Career, organized by Department of<br>Commerce, Shri Shivaji College of Arts, Commerce<br>and Sceince, Akola                                                          | 150 | 15,18 &<br>21/03/2021                          |
|---------|-----------------------------------------------------------------------------------------------------------------------------------------------------------------------------------------------------------------------------------|-----|------------------------------------------------|
| 2020-21 | Online Workshop on Entrepreneurship<br>Development organized by Department of<br>Commerce and Enterprenureship cell, Shri Shivaji<br>College, Akola                                                                               | 60  | 6/2/2021                                       |
| 2020-2  | Virtual Workshop on Immunity booster, probiotic<br>Yoghurt production by organized by Dept. of<br>Microbiology, Shri Shivaji College, Akola                                                                                       | 75  | 27/07/2021                                     |
| 2020-21 | Onine Workshop on How to write a good research<br>paper organized by Department of Commerce Shri<br>Shivaji College of Arts, Commerce and Science,<br>Akola (MS)                                                                  | 24  | 9/2/2021                                       |
| 2020-21 | One Day Virtual Workshop on Organic Fertilizers a<br>Naturs miracle, organized by Department of<br>Botany, Shri Shivaji College, Akola                                                                                            | 37  | 31/08/2021                                     |
| 2020-21 | Online Poster competition organized by<br>Department of Geology and Geoinformatics, Shri<br>Shivaji College of Arts, Commerce and Science,<br>Akola                                                                               | 60  | 14/05/2021                                     |
| 2020-21 | One Week Online National workshop on how to be a good orator, organized by Department of Marathi in collaboration with Alumni association                                                                                         | 100 | 30-<br>5/03/2021                               |
| 2020-21 | Virtual Seminar competition on the occasion of<br>celebration of World Fungus day, by Department of<br>Botany, Shri Shivaji College of Arts, Commerce and<br>Science, Akola in collabotation with Mycological<br>Society of India | 43  | 27/09/2021                                     |
| 2020-21 | Online State level Poster competition on the occasion of World Ozone day celebration                                                                                                                                              | 20  | 16/09/2022                                     |
| 2020-21 | 4 Day workshop on Skill Development, organized<br>by Career guidance and placement cell, Shri Shivaji<br>College of Arts, Commerce and Science, Akola                                                                             | 50  | 3 <sup>rd</sup> to 6 <sup>th</sup> Jan<br>2022 |