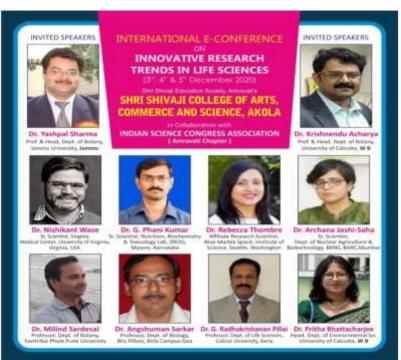

## Index

| Year        | Conference/ Seminar/ Workshops                                                                                                                                                                                                                                                         | No. of<br>Participants | Date of<br>Organization |
|-------------|----------------------------------------------------------------------------------------------------------------------------------------------------------------------------------------------------------------------------------------------------------------------------------------|------------------------|-------------------------|
| 2020-21     | Webinar and Poster competition organized by Department of Zoology, Shri Shivaji College Akola                                                                                                                                                                                          | 214                    | 16/09/2020              |
| 2020-21     | Awareness workshop on sudden cardiac arrest, organized by Department of Biochemistry, Shri Shivaji College, Akola                                                                                                                                                                      | 460                    | 3/11/2020               |
| 2020-21     | International E-conference on "Innovative<br>Research Trends in Life Sciences" organized by<br>Department of Life Sciences in association with<br>Indian Science Congress Association, Amravati<br>Chapter                                                                             | 270                    | 3 -5/12/2020            |
| 2020-21     | Satellite Model Exhibition organized by<br>Department of Geology and Geoinformatics, Shri<br>Shivaji College of Arts, Commerce and Science,<br>Akola                                                                                                                                   | 20                     | 23-<br>25/12/2020       |
| 2020-21     | One Day Online Workshop on Intellectual Property<br>Rights (IPR) Organized by Shri Shivaji College of<br>Arts, Commerce Science, Akola.                                                                                                                                                | 276                    | 20/01/2021              |
| 2020-21     | One day online workshop on How to write a good research paper organized by , Department of Commerce Shri Shivaji College of Arts, Commerce and Science, Akola                                                                                                                          | 27                     | 9/2/2021                |
| 2020-<br>21 | Inter University Post Graduate Students Online<br>Seminar Competition Cum Webinar On Sustainable<br>development with women empowerment in<br>relation to Sericulture and Apiculture organized by<br>Department of Zoology, Shri Shivaji College of Arts,<br>Commerce and Science Akola | 60                     | 15/02/2021              |
| 2020-21     | Inter University Poster and Photo exhibition<br>competition on the occasion of celebration of<br>Wetland day organized by Department of Botany,<br>Shri Shivaji College of Arts, Commerce and Science,<br>Akola                                                                        | 70                     | 2/2/2021                |