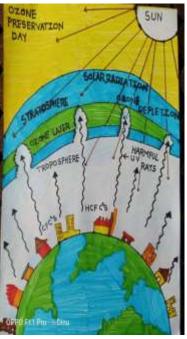

## Webinar on "Ozone Preservation Day and Online Poster Competition for Students"

A webinar on Ozone preservation day and Online Poster Competition was organized online by Department of Zoology Shri Shivaji College of Arts Commerce and Science, Akola (MS) on 16 September 2020 (time:12:00 Noon). The resource person Dr. Raju Kasambe, Asst. Director, Education Conservation Center, NHS Mumbai on the topic Bird Flower and Flower Birds. More than 200 students were present for this event.