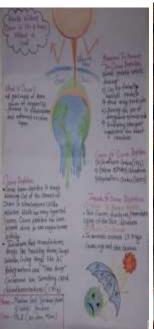

## Webinar on "Ozone Preservation Day and Online Poster Competition for Students"

A webinar on Ozone preservation day and Online Poster Competition was organized online by Department of Zoology Shri Shivaji College of Arts Commerce and Science, Akola (MS) on 16 September 2020 (time:12:00 Noon). The resource person Dr. Raju Kasambe, Asst. Director, Education Conservation Center, NHS Mumbai on the topic Bird Flower and Flower Birds. More than 200 students were present for this event.