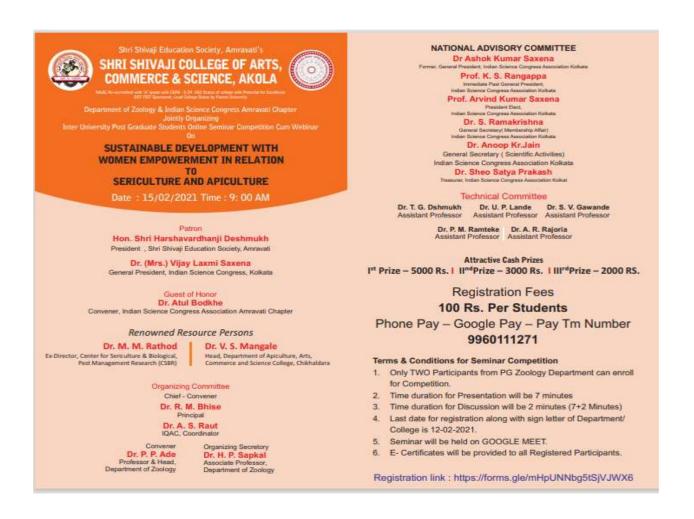

## Index

| Year        | Conference/ Seminar/ Workshops                                                                                                                                                                                                                                                         | No. of<br>Participants | Date of<br>Organization |
|-------------|----------------------------------------------------------------------------------------------------------------------------------------------------------------------------------------------------------------------------------------------------------------------------------------|------------------------|-------------------------|
| 2020-21     | Webinar and Poster competition organized by Department of Zoology, Shri Shivaji College Akola                                                                                                                                                                                          | 214                    | 16/09/2020              |
| 2020-21     | Awareness workshop on sudden cardiac arrest, organized by Department of Biochemistry, Shri Shivaji College, Akola                                                                                                                                                                      | 460                    | 3/11/2020               |
| 2020-21     | International E-conference on "Innovative<br>Research Trends in Life Sciences" organized by<br>Department of Life Sciences in association with<br>Indian Science Congress Association, Amravati<br>Chapter                                                                             | 270                    | 3 -5/12/2020            |
| 2020-21     | Satellite Model Exhibition organized by<br>Department of Geology and Geoinformatics, Shri<br>Shivaji College of Arts, Commerce and Science,<br>Akola                                                                                                                                   | 20                     | 23-<br>25/12/2020       |
| 2020-21     | One Day Online Workshop on Intellectual Property<br>Rights (IPR) Organized by Shri Shivaji College of<br>Arts, Commerce Science, Akola.                                                                                                                                                | 276                    | 20/01/2021              |
| 2020-21     | One day online workshop on How to write a good research paper organized by , Department of Commerce Shri Shivaji College of Arts, Commerce and Science, Akola                                                                                                                          | 27                     | 9/2/2021                |
| 2020-<br>21 | Inter University Post Graduate Students Online<br>Seminar Competition Cum Webinar On Sustainable<br>development with women empowerment in<br>relation to Sericulture and Apiculture organized by<br>Department of Zoology, Shri Shivaji College of Arts,<br>Commerce and Science Akola | 60                     | 15/02/2021              |
| 2020-21     | Inter University Poster and Photo exhibition<br>competition on the occasion of celebration of<br>Wetland day organized by Department of Botany,<br>Shri Shivaji College of Arts, Commerce and Science,<br>Akola                                                                        | 70                     | 2/2/2021                |