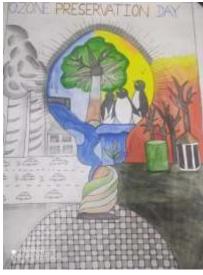

## Webinar on "Ozone Preservation Day and Online Poster Competition for Students"

A webinar on Ozone preservation day and Online Poster Competition was organized online by Department of Zoology Shri Shivaji College of Arts Commerce and Science, Akola (MS) on 16 September 2020 (time:12:00 Noon). The resource person Dr. Raju Kasambe, Asst. Director, Education Conservation Center, NHS Mumbai on the topic Bird Flower and Flower Birds. More than 200 students were present for this event.