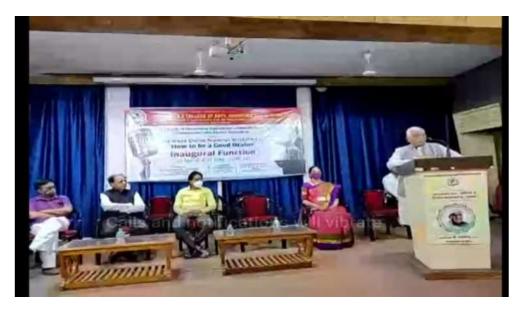

## Webinar on "Ozone Preservation Day and Online Poster Competition for Students"

A webinar on Ozone preservation day and Online Poster Competition was organized online by Department of Zoology Shri Shivaji College of Arts Commerce and Science, Akola (MS) on 16 September 2020 (time:12:00 Noon). The resource person Dr. Raju Kasambe, Asst. Director, Education Conservation Center, NHS Mumbai on the topic Bird Flower and Flower Birds. More than 200 students were present for this event.

#### Chairperson

Dr. R.M. Bhise

principal

Shri Shivaji College of

Arts Commerce and Science, Akola

#### Resource person

Dr. Raju Kasambe
Asst. Director-Education
Education Conservation
Center, NHS, Mumbai

#### **Organizing Committee**

Dr. P. P. Ade
Professor & HOD Zoology
Dr. Tushar G. Deshmukh
Assistant professor
Dr. S. B. Misal
Assistant professor

Dr. H. P. Sapkal Associate Professor Dr. U. P. Lande Assistant professor Dr. P. M. Ramteke Assistant professor