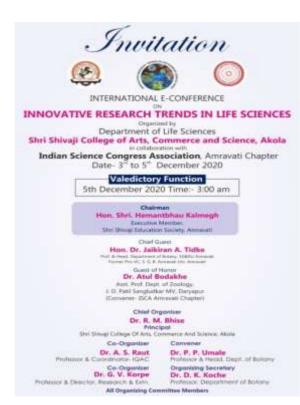

## Index

| Year        | Conference/ Seminar/ Workshops                                                                                                                                                                                                                                                         | No. of<br>Participants | Date of<br>Organization |
|-------------|----------------------------------------------------------------------------------------------------------------------------------------------------------------------------------------------------------------------------------------------------------------------------------------|------------------------|-------------------------|
| 2020-21     | Webinar and Poster competition organized by Department of Zoology, Shri Shivaji College Akola                                                                                                                                                                                          | 214                    | 16/09/2020              |
| 2020-21     | Awareness workshop on sudden cardiac arrest, organized by Department of Biochemistry, Shri Shivaji College, Akola                                                                                                                                                                      | 460                    | 3/11/2020               |
| 2020-21     | International E-conference on "Innovative<br>Research Trends in Life Sciences" organized by<br>Department of Life Sciences in association with<br>Indian Science Congress Association, Amravati<br>Chapter                                                                             | 270                    | 3 -5/12/2020            |
| 2020-21     | Satellite Model Exhibition organized by<br>Department of Geology and Geoinformatics, Shri<br>Shivaji College of Arts, Commerce and Science,<br>Akola                                                                                                                                   | 20                     | 23-<br>25/12/2020       |
| 2020-21     | One Day Online Workshop on Intellectual Property<br>Rights (IPR) Organized by Shri Shivaji College of<br>Arts, Commerce Science, Akola.                                                                                                                                                | 276                    | 20/01/2021              |
| 2020-21     | One day online workshop on How to write a good research paper organized by , Department of Commerce Shri Shivaji College of Arts, Commerce and Science, Akola                                                                                                                          | 27                     | 9/2/2021                |
| 2020-<br>21 | Inter University Post Graduate Students Online<br>Seminar Competition Cum Webinar On Sustainable<br>development with women empowerment in<br>relation to Sericulture and Apiculture organized by<br>Department of Zoology, Shri Shivaji College of Arts,<br>Commerce and Science Akola | 60                     | 15/02/2021              |
| 2020-21     | Inter University Poster and Photo exhibition<br>competition on the occasion of celebration of<br>Wetland day organized by Department of Botany,<br>Shri Shivaji College of Arts, Commerce and Science,<br>Akola                                                                        | 70                     | 2/2/2021                |