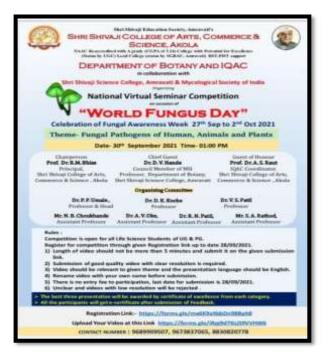

| 2020-21 | One day workshop online Accounting festivals for<br>builing Career, organized by Department of<br>Commerce, Shri Shivaji College of Arts, Commerce<br>and Sceince, Akola                                                          | 150 | 15,18 &<br>21/03/2021                          |
|---------|-----------------------------------------------------------------------------------------------------------------------------------------------------------------------------------------------------------------------------------|-----|------------------------------------------------|
| 2020-21 | Online Workshop on Entrepreneurship<br>Development organized by Department of<br>Commerce and Enterprenureship cell, Shri Shivaji<br>College, Akola                                                                               | 60  | 6/2/2021                                       |
| 2020-2  | Virtual Workshop on Immunity booster, probiotic<br>Yoghurt production by organized by Dept. of<br>Microbiology, Shri Shivaji College, Akola                                                                                       | 75  | 27/07/2021                                     |
| 2020-21 | Onine Workshop on How to write a good research<br>paper organized by Department of Commerce Shri<br>Shivaji College of Arts, Commerce and Science,<br>Akola (MS)                                                                  | 24  | 9/2/2021                                       |
| 2020-21 | One Day Virtual Workshop on Organic Fertilizers a<br>Naturs miracle, organized by Department of<br>Botany, Shri Shivaji College, Akola                                                                                            | 37  | 31/08/2021                                     |
| 2020-21 | Online Poster competition organized by<br>Department of Geology and Geoinformatics, Shri<br>Shivaji College of Arts, Commerce and Science,<br>Akola                                                                               | 60  | 14/05/2021                                     |
| 2020-21 | One Week Online National workshop on how to be a good orator, organized by Department of Marathi in collaboration with Alumni association                                                                                         | 100 | 30-<br>5/03/2021                               |
| 2020-21 | Virtual Seminar competition on the occasion of<br>celebration of World Fungus day, by Department of<br>Botany, Shri Shivaji College of Arts, Commerce and<br>Science, Akola in collabotation with Mycological<br>Society of India | 43  | 27/09/2021                                     |
| 2020-21 | Online State level Poster competition on the occasion of World Ozone day celebration                                                                                                                                              | 20  | 16/09/2022                                     |
| 2020-21 | 4 Day workshop on Skill Development, organized<br>by Career guidance and placement cell, Shri Shivaji<br>College of Arts, Commerce and Science, Akola                                                                             | 50  | 3 <sup>rd</sup> to 6 <sup>th</sup> Jan<br>2022 |